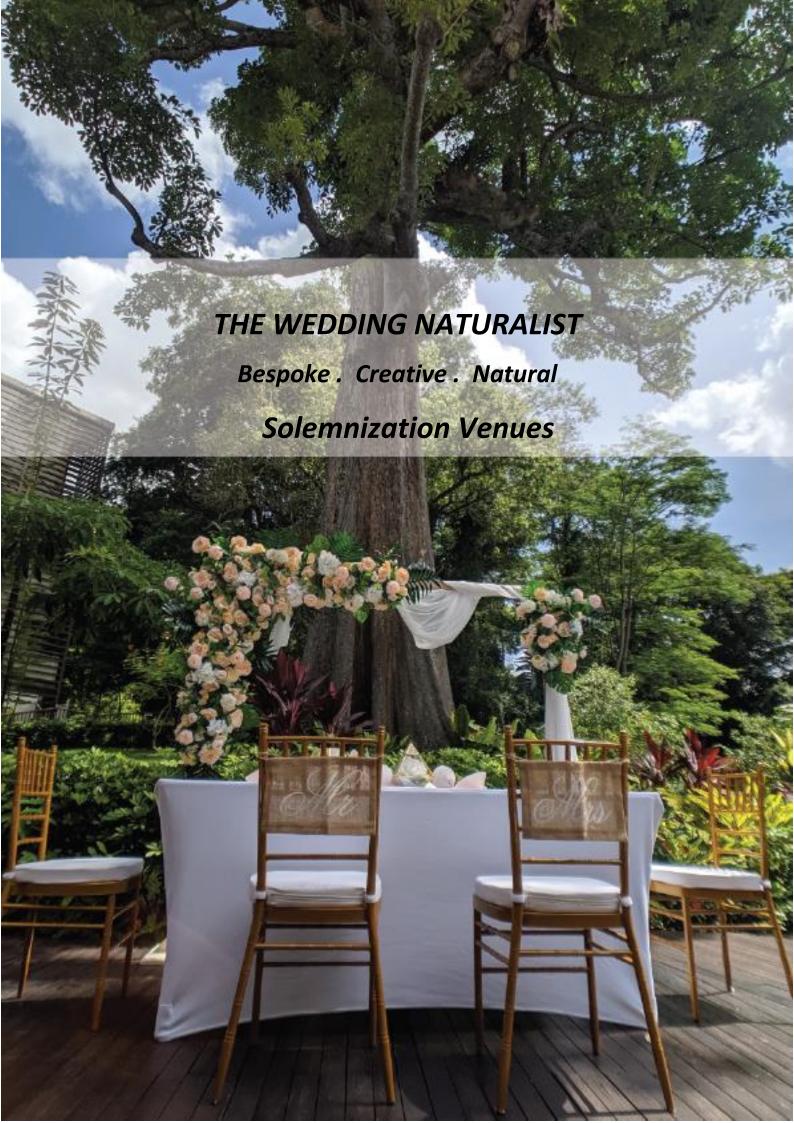

**Pulai Heritage Deck** 

**CAPACITY:** 40 Persons

Enfolded by expansive greenery, old trees and foliage, the Pulai Deck at our 150-year old tree offers the perfect spot for couples looking for something out-of-the-ordinary and in touch with

### **CONGRATULATIONS ON YOUR SPECIAL DAY!**



**INCLEMENT WEATHER PROGRAM** 

Weather Check 90 minutes prior to start of event Solemnisation to be shifted to Function room



# The Conservatory

nature.

**CAPACITY:** 50 Persons

Framed by glass windows all around, The Conservatory naturally exudes a cosy yet elegant atmosphere.

The windows looks out to heritage trees and birds while allowing plenty of natural light in for picture perfect moments.



#### **Function Room**

**CAPACITY:** 50 Persons

An intimate venue for couples to celebrate the