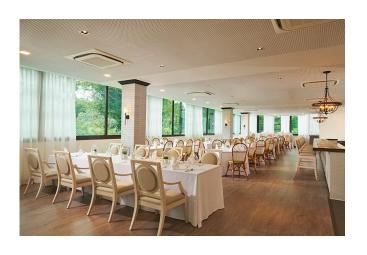

# The Conservatory

nature.

**CAPACITY:** 50 Persons

Framed by glass windows all around, The Conservatory naturally exudes a cosy yet elegant atmosphere.

The windows looks out to heritage trees and birds while allowing plenty of natural light in for picture perfect moments.